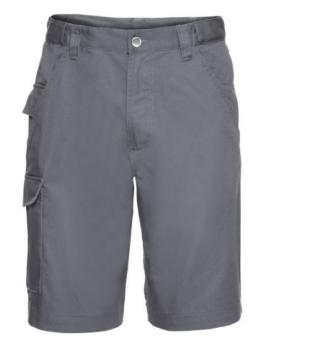

### Specification

Russell Work pants with a modern cut. Material 65% polyester 35% cotton, 245 g, with adjustable waist, 2 back pockets with flaps, cargo pocket on the right sock, small pocket under the belt. Washing at 40C in the machine. Color Dark gray