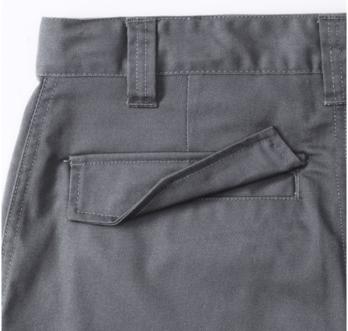

### Specification

Russell Work pants with a modern cut. Material 65% polyester 35% cotton, 245 g, with adjustable waist, 2 back pockets with flaps, cargo pocket on the right sock, small pocket under the belt. Washing at 40C in the machine. Color Dark gray